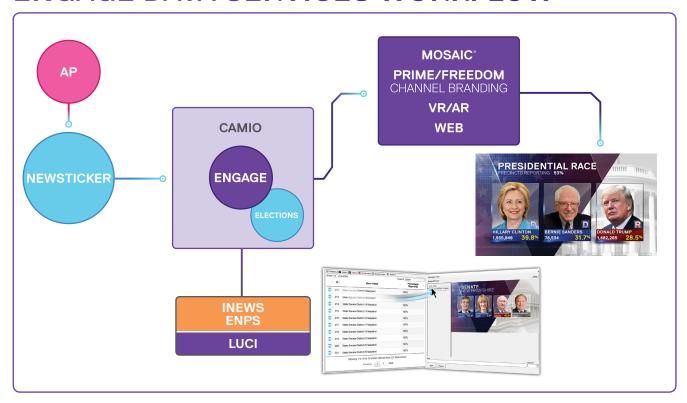

# **ENGAGE**

ENGAGE is your data gateway into CAMIO, ChyronHego's newsroom control center.
ENGAGE acts as the conduit between CAMIO and all native NewsTicker or third-party data services. Each data service is a unique plug-in that enables data-specific UIs and features.

# **ENGAGE ELECTIONS PLUG-IN**

Through the ENGAGE data gateway, the Elections Plug-in enables all race data within CAMIO. Through the plugin, producers have access to CAMIO's MOS Object-based architecture and they only have to enter election results once. The MOS object will hold its connection to the database and it will refresh with all subsequent data updates.

# **ENGAGE DATA SERVICES WORKFLOW**

CAMIO Universe's producer-driven, template-based workflow integrates ChyronHego's Lyric® graphics, Metacast® weather graphics, Hybrid® virtual studio and robotic camera head technologies, and Live Compositor for multi-camera production.