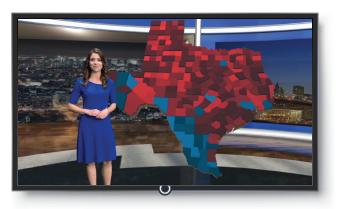

Election data, such as Multi-Candidate displays or Winner/Loser templates, dynamically update in real-time without any external prompting. And, exporting to your website is automatic, fast and tailored to your station's brand ID.