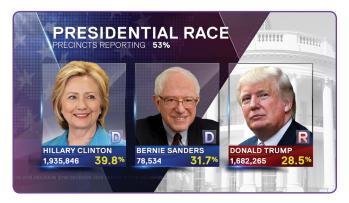

#### **NEWSTICKER ELECTIONS**

Take advantage of one of the only enterprise grade election systems optimized for thousands of races and dozens of simultaneous users. The instant new data is received, it is ready for air.

Election data, such as Multi-Candidate displays or Winner/Loser templates, dynamically update in real-time without any external prompting. And, exporting to your website is automatic, fast and tailored to your station's brand ID.