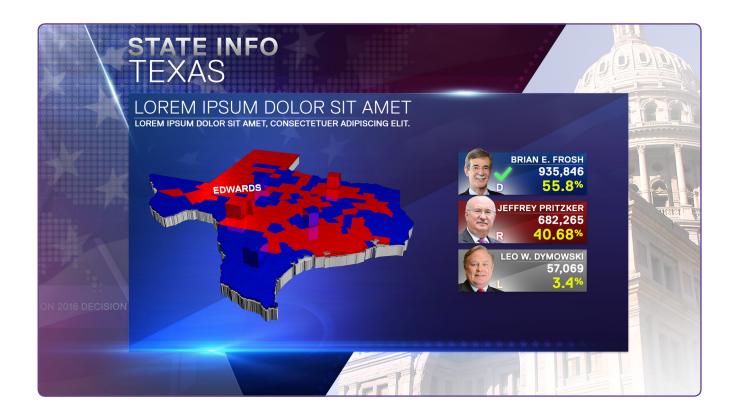

Election data, such as Multi-Candidate displays or Winner/Loser templates, dynamically update in real-time without any external prompting. And, exporting to your website is automatic, fast and tailored to your station's brand ID.