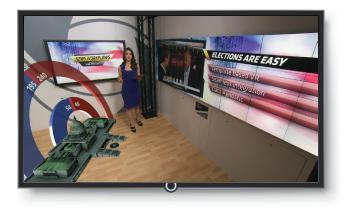

#### **NEWSTICKER ELECTIONS**

Take advantage of one of the only enterprise grade election systems optimized for thousands of races and dozens of simultaneous users. The instant new data is received, it is ready for air.

Election data, such as Multi-Candidate displays or Winner/Loser templates, dynamically update in real-time without any external prompting. And, exporting to your website is automatic, fast and tailored to your station's brand ID.