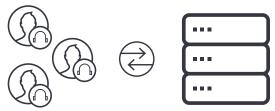

Live Assist Panels - the sky's the limit with this simple, flexible and incredibly powerful solution.

**MANY TO ONE:** Multiple operators controlling a single device at the same time

**MANY TO MANY:** Multiple operators controlling multiple devices