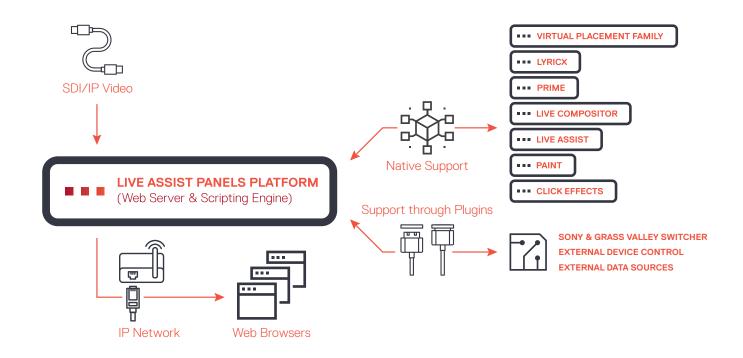

# A POWERFUL & EASY-TO-USE TOOL FOR BUILDING CUSTOMIZED USER INTERFACES

Designed to be a modern back-end system, Live Assist Panels lets you control multiple systems, with a unified, browser-based, easy-to-use interface. A scalable solution, Live Assist Panels allows for a multi-user and multi-device setup, see the illustration below.

Live Assist Panels provides native support for the full ChyronHego product portfolio. Control all your favorite tools such as Lyric Pro & LyricX, the Prime Ecosystem, the Click Effects Family, Paint, Virtual Placement and Live Compositor.

In addition, an optional hardware interface lets you integrate ultra-low latency video previews into your Live Assist Panels from either SDI or IP video sources, opening up new, creative possibilities. Taking real-time video into the system allows Live Assist Panels to be turned into an advanced, flexible IP-based multiviewer. This is ideal for distributing video previews over an office infrastructure or for providing advanced remote support.

# NATIVE SUPPORT FOR THE FULL CHYRONHEGO PRODUCT PORTFOLIO

• Control all your favorite tools with Live Assist Panels.

# **ULTRA-LOW LATENCY VIDEO PREVIEWS**

• Optional hardware interface allows for integration of video previews inside your panels.

# ADVANCED IP-BASED MULTIVIEWER CAPABILITIES

• Ideal for distributing video previews over an office infrastructure or for providing advanced remote support.