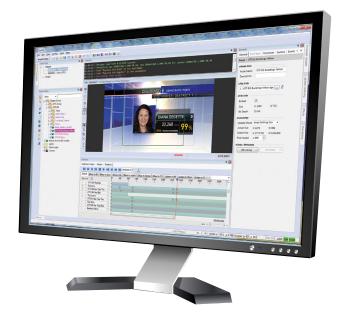

## LYRICX. THE NEW HIGH PERFORMANCE BENCHMARK.

Lyric is the world's leading graphics creation and playout solution. Lyric has been adopted by more broadcast outlets around the globe than any other graphics solution, and with good reason. Lyric transcends traditional boundaries with unequaled creative freedom, seamless interoperability and advanced 3D object rendering, while leveraging the latest in 64-bit architecture.

### THE INNOVATION CONTINUES. LYRICX 2.0

ChyronHego played a major role in the invention of the character generator. The introduction of LyricX reaffirms ChyronHego's commitment to broadcast graphics with the highest product performance and reliability in a scriptless environment. LyricX marks a significant milestone in our goal to improve the user experience while surpassing Lyric's well-earned reputation for high performance and reliability. LyricX achieves this goal, yet retains all of the most popular Lyric features designers and operators have come to know, love and rely on.

### A SUPERIOR EXPERIENCE FOR DESIGNERS AND OPERATORS

The tactile needs of the designer and the quick reaction requirements of the operator are of paramount importance to ChyronHego's Lyric application team. As a result, Designers will embrace LyricX's enhanced usability and a more accessible tool set.

LyricX Operators will notice extensive enhancements which result in accelerated workflow and reduced time-readiness to air. LyricX runs visibly faster and Scenes open very quickly.