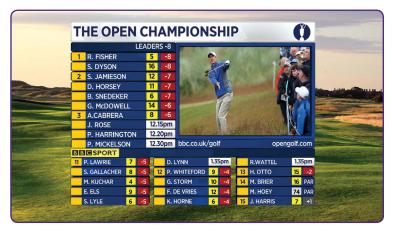

### **4K GRAPHICS**

The move to live 4K production, particularly in sports, is rapidly accelerating. LyricX is resolution-independent, and its 64-bit architecture and User Interface is optimized for UHD workflows when paired with the HX Graphics Platform.

## Create and playout graphics quickly and effortlessly

• LyricX's Timeline is now faster and easier to use when building and animating graphics.

### **Superior Graphics Creation, Now Faster**

 An improved usability experience and easy access to an extensive feature set means LyricX is faster and more intuitive than ever.