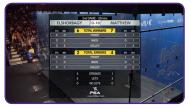

LyricX Operators will notice extensive enhancements which result in accelerated workflow and reduced time-readiness to air. LyricX runs visibly faster and Scenes open very quickly.

### YOUR LYRICX, THE WAY YOU WANT TO WORK

LyricX's modernized user interface allows drag-and-drop UI customization in design or playout modes. All LyricX toolbars can be docked in panes for complete user control. Additional UI enhancements have been added to make the behavior of the UI completely customizable based on the user's personal preferences.

## Create and playout graphics quickly and effortlessly

• LyricX's Timeline is now faster and easier to use when building and animating graphics.

### New, Updated Scene Graph with Filtering

 LyricX's highly intuituve Scene Graph makes it easier to identify and find elements.

### Customize your workspace to suit your workflow

 LyricX's updated user interface is now easier to learn and even faster to navigate.

### **Superior Graphics Creation, Now Faster**

 An improved usability experience and easy access to an extensive feature set means LyricX is faster and more intuitive than ever.