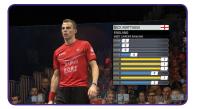

### A SUPERIOR EXPERIENCE FOR DESIGNERS AND OPERATORS

The tactile needs of the designer and the quick reaction requirements of the operator are of paramount importance to ChyronHego's Lyric application team. As a result, Designers will embrace LyricX's enhanced usability and a more accessible tool set.

LyricX Operators will notice extensive enhancements which result in accelerated workflow and reduced time-readiness to air. LyricX runs visibly faster and Scenes open very quickly.

### YOUR LYRICX, THE WAY YOU WANT TO WORK

LyricX's modernized user interface allows drag-and-drop UI customization in design or playout modes. All LyricX toolbars can be docked in panes for complete user control. Additional UI enhancements have been added to make the behavior of the UI completely customizable based on the user's personal preferences.

### Customize your workspace to suit your workflow

 LyricX's updated user interface is now easier to learn and even faster to navigate.