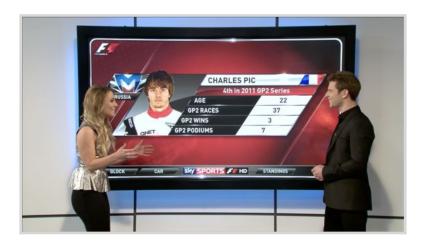

### PRIME INTERACTIVE

Interactive touch displays have quickly become the must-have on-set storytelling tool.

PRIME Interactive lets your news and sports reporters dive deeper into their story with visually captivating, data-driven interactive touch screen presentations.

Playout bandwidth is an extremely important consideration. With other engines on the market there can often be a trade-off between graphics rendering performance and touchscreen responsiveness.

Not so with PRIME Interactive. PRIME Interactive is carefully tuned to ensure extreme levels of rendering performance while assuring the touch-sensitive interactive response of your studio presenter.