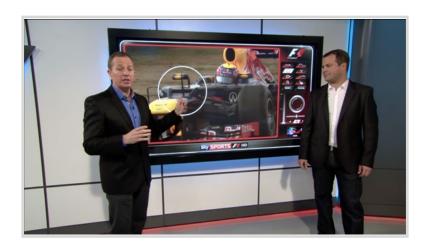

### PRIME INTERACTIVE

Interactive touch displays have quickly become the must-have on-set storytelling tool.

PRIME Interactive lets your news and sports reporters dive deeper into their story with visually captivating, data-driven interactive touch screen presentations.

Playout bandwidth is an extremely important consideration. With other engines on the market there can often be a trade-off between graphics rendering performance and touchscreen responsiveness.

Not so with PRIME Interactive. PRIME Interactive is carefully tuned to ensure extreme levels of rendering performance while assuring the touch-sensitive interactive response of your studio presenter.