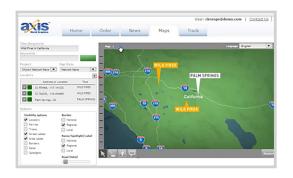

### AXIS MAPS

- Worldwide topographical map data provided by TomTom®
- Satellite photography provided by Microsoft Bing<sup>®</sup>
- Customizable background, locator, headline, sub-headline and icons
- Labels/Spotlights
- Raise Hero: nation, state, county
- HD or SD animated maps available; unlimited still maps per billing cycle
- Automatic reskinning; build once and reuse for different shows
- Topography, elevation, ponds and stream views
- Borders: national, state, county
- Major highways, major roads, street-level