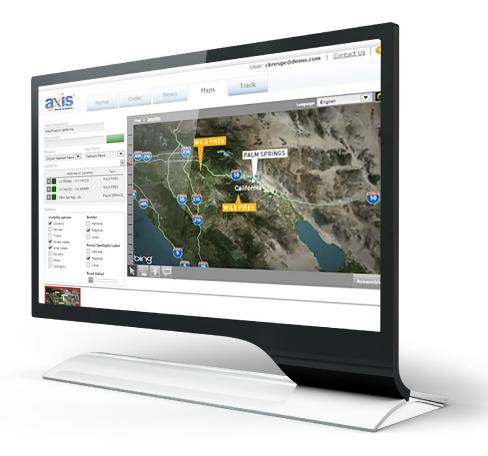

### AXIS MAPS

- Worldwide topographical map data provided by TomTom®
- Satellite photography provided by Microsoft Bing<sup>®</sup>
- Customizable background, locator, headline, sub-headline and icons
- Labels/Spotlights
- Raise Hero: nation, state, county
- HD or SD animated maps available; unlimited still maps per billing cycle
- Automatic reskinning; build once and reuse for different shows
- Topography, elevation, ponds and stream views
- Borders: national, state, county
- Major highways, major roads, street-level