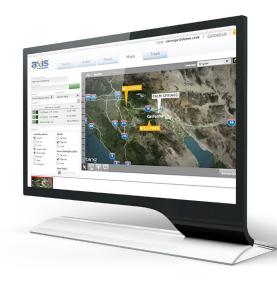

## Axis World Graphics is a Cloud-based solution that is safe and secure.

 Over 6,000 professional users create over 70,000 graphics every month.
 Because it's a hosted solution, Axis can be deployed or expanded quickly with no additional hardware footprint. 2

## Axis World Graphics is designed to integrate with your existing workflow.

 Graphic assets ordered and created from Axis will seamlessly flow to your playout device. 3