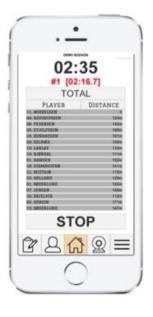

## THE ZXY REMOTE APP

ZXY Arena comes with a handy tool, the ZXY Remote App. Coaches are able to control sessions, see live and captured data, and review performance post-session.

The ZXY Remote App is supported on both the Apple iOS and Samsung Android mobile phone and tablet. Large "one-touch" button menus let you operate the app, while you keep your eye on your

players. In addition to "Stop/Start" operation on predefined periods, the ZXY Remote comprises a selection integrated menus for player & system management. When you need to collect, store and generate player statistics remotely from the playing field, the ZXY Remote App is the perfect tool.