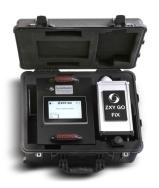

## PRECISE POSITIONING, PERFORMANCE, AND PORTABILITY

ZXY GO is designed with portability in mind. It can be used in outdoor environments in any sport, and it comes in a self-contained flight-case for taking on the road when training or playing away from home.

All ZXY GO components are secured within a durable flight case, which can be transported as carry-on-luggage. Each ZXY GO system contains specially tailored sport vests and accommodates up to 35 compact, wearable transponders, which can be charged from within the flight case. Set-up is a quick and easy process. You can be ready to GO in less than 10 minutes (as little as 15 minutes). When powered-up, the ZXY GO reveals autonomous and complete instrumentation for both real-time and post-processed player tracking analysis.

### Central

 Panel PC Running ZXY Sport SQL Database Carry Case Interfaces:

• 1 x WAN

• 1 x LAN

1 x Wireless LAN

1 x LTF/4G interface.

• 1 x USB

• 1 x MIL Flscher Connector for cabling to reference station