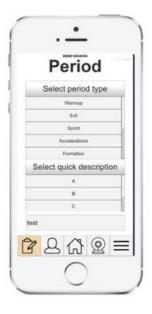

## THE ZXY REMOTE APP

ZXY Arena comes with a handy tool, the ZXY Remote App. Coaches are able to control sessions, see live and captured data, and review performance post-session.

The ZXY Remote App is supported on both the Apple iOS and Samsung Android mobile phone and tablet. Large "one-touch" button menus let you operate the app, while you keep your eye on your

players. In addition to "Stop/Start" operation on predefined periods, the ZXY Remote comprises a selection integrated menus for player & system management. When you need to collect, store and generate player statistics remotely from the playing field, the ZXY Remote App is the perfect tool.