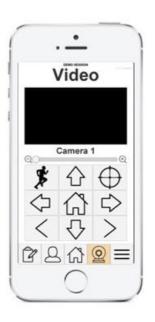

## THE ZXY REMOTE APP

ZXY Arena comes with a handy tool, the ZXY Remote App. Coaches are able to control sessions, see live and captured data, and review performance post-session.

The ZXY Remote App is supported on both the Apple iOS and Samsung Android mobile phone and tablet. Large "one-touch" button menus let you operate the app, while you keep your eye on your

players. In addition to "Stop/Start" operation on predefined periods, the ZXY Remote comprises a selection integrated menus for player & system management. When you need to collect, store and generate player statistics remotely from the playing field, the ZXY Remote App is the perfect tool.