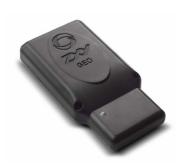

All ZXY GO components are secured within a durable flight case, which can be transported as carry-on-luggage. Each ZXY GO system contains specially tailored sport vests and accommodates up to 35 compact, wearable transponders, which can be charged from within the flight case. Set-up is a quick and easy process. You can be ready to GO in less than 10 minutes (as little as 15 minutes). When powered-up, the ZXY GO reveals autonomous and complete instrumentation for both real-time and post-processed player tracking analysis.

## Transponder

• Physical Size: 90x 45 x 15 mm

• Weight: 63 grams

• Environment: IP 67

 SAT Compatibility: GPS/ Glonass/Galileo

 Reporting Frequency: Remote controllable (10 Hz as default)

 Wireless Backbound: 4.900-5.900
 GHz license free ISM band (Remote configurable)

 Wireless Modulation: ACCM (Proprietary)

 Power Emission: 0-10 dBm (Remote configurable)