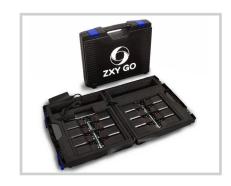

All ZXY GO components are secured within a durable flight case, which can be transported as carry-on-luggage. Each ZXY GO system contains specially tailored sport vests and accommodates up to 35 compact, wearable transponders, which can be charged from within the flight case. Set-up is a quick and easy process. You can be ready to GO in less than 10 minutes (as little as 15 minutes). When powered-up, the ZXY GO reveals autonomous and complete instrumentation for both real-time and post-processed player tracking analysis.

## **Enclosure:**

- Type: Durable carrying case on wheels with handle
- Dimensions (W x D x H): 560 x 455 x 265 mm
- Weight (fully equipped): 19 kg

## Transponder Case

- Dimensions (W x D x H): 360 x 70 x 245 mm
- Weight (with 16 transponders): 3 kg