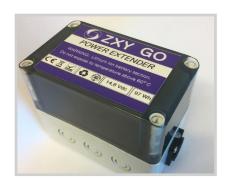

## Transponder

• Physical Size: 90x 45 x 15 mm

• Weight: 63 grams

• Environment: IP 67

 SAT Compatibility: GPS/ Glonass/Galileo

 Reporting Frequency: Remote controllable (10 Hz as default)

 Wireless Backbound: 4.900-5.900
 GHz license free ISM band (Remote configurable)

 Wireless Modulation: ACCM (Proprietary)

 Power Emission: 0-10 dBm (Remote configurable)