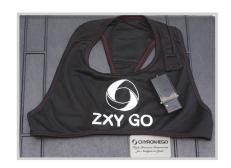

All ZXY GO components are secured within a durable flight case, which can be transported as carry-on-luggage. Each ZXY GO system contains specially tailored sport vests and accommodates up to 35 compact, wearable transponders, which can be charged from within the flight case. Set-up is a quick and easy process. You can be ready to GO in less than 10 minutes (as little as 15 minutes). When powered-up, the ZXY GO reveals autonomous and complete instrumentation for both real-time and post-processed player tracking analysis.