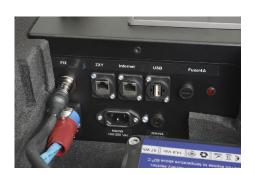

### Central

 Panel PC Running ZXY Sport SQL Database Carry Case Interfaces:

• 1 x WAN

• 1 x LAN

1 x Wireless LAN

1 x LTF/4G interface.

• 1 x USB

• 1 x MIL Flscher Connector for cabling to reference station

• Mains Power: 100 Vac - 240 Vac

 MAX Power Consumption (32 charging transponders /PC/WLAN router/ GET/FIX): 35 Watts: