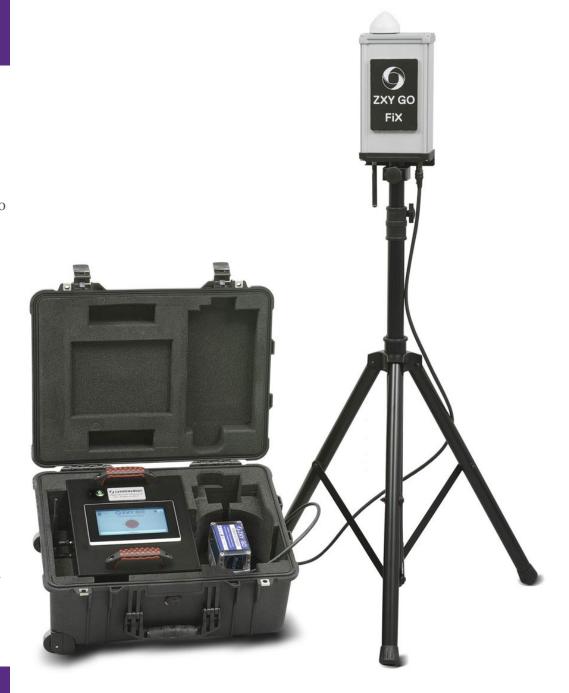

## PRECISE POSITIONING, PERFORMANCE, AND PORTABILITY

ZXY GO is designed with portability in mind. It can be used in outdoor environments in any sport, and it comes in a self-contained flight-case for taking on the road when training or playing away from home.

All ZXY GO components are secured within a durable flight case, which can be transported as carry-on-luggage. Each ZXY GO system contains specially tailored sport vests and accommodates up to 35 compact, wearable transponders, which can be charged from within the flight case. Set-up is a quick and easy process. You can be ready to GO in less than 10 minutes (as little as 15 minutes). When powered-up, the ZXY GO reveals autonomous and complete instrumentation for both real-time and post-processed player tracking analysis.