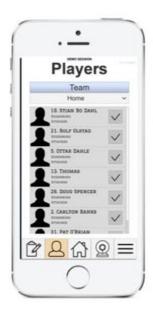

## THE ZXY REMOTE APP

ZXY Arena comes with a handy tool, the ZXY Remote App. Coaches are able to control sessions, see live and captured data, and review performance post-session.

The ZXY Remote App is supported on both the Apple iOS and Samsung Android mobile phone and tablet. Large "one-touch" button menus let you operate the app, while you keep your eye on your

players. In addition to "Stop/Start" operation on predefined periods, the ZXY Remote comprises a selection integrated menus for player & system management. When you need to collect, store and generate player statistics remotely from the playing field, the ZXY Remote App is the perfect tool.