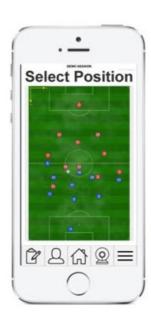

## THE ZXY REMOTE APP

ZXY Arena comes with a handy tool, the ZXY Remote App. Coaches are able to control sessions, see live and captured data, and review performance post-session.

The ZXY Remote App is supported on both the Apple iOS and Samsung Android mobile phone and tablet. Large "one-touch" button menus let you operate the app, while you keep your eye on your

players. In addition to "Stop/Start" operation on predefined periods, the ZXY Remote comprises a selection integrated menus for player & system management. When you need to collect, store and generate player statistics remotely from the playing field, the ZXY Remote App is the perfect tool.