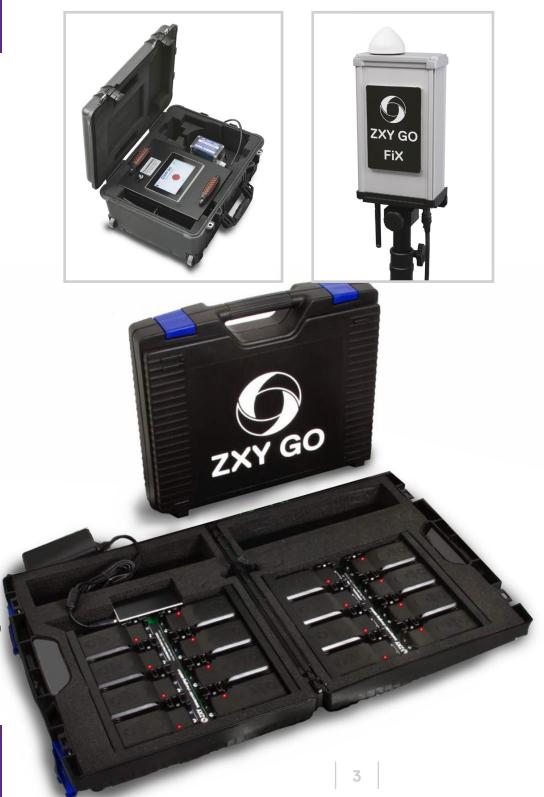

All ZXY GO components are secured within a durable flight case, which can be transported as carry-on-luggage. Each ZXY GO system contains specially tailored sport vests and accommodates up to 35 compact, wearable transponders, which can be charged from within the flight case. Set-up is a quick and easy process. You can be ready to GO in less than 10 minutes (as little as 15 minutes). When powered-up, the ZXY GO reveals autonomous and complete instrumentation for both real-time and post-processed player tracking analysis.

## **Enclosure:**

- Type: Durable carrying case on wheels with handle
- Dimensions (W x D x H): 560 x 455 x 265 mm
- Weight (fully equipped): 19 kg

## Transponder Case

- Dimensions (W x D x H): 360 x 70 x 245 mm
- Weight (with 16 transponders): 3 kg